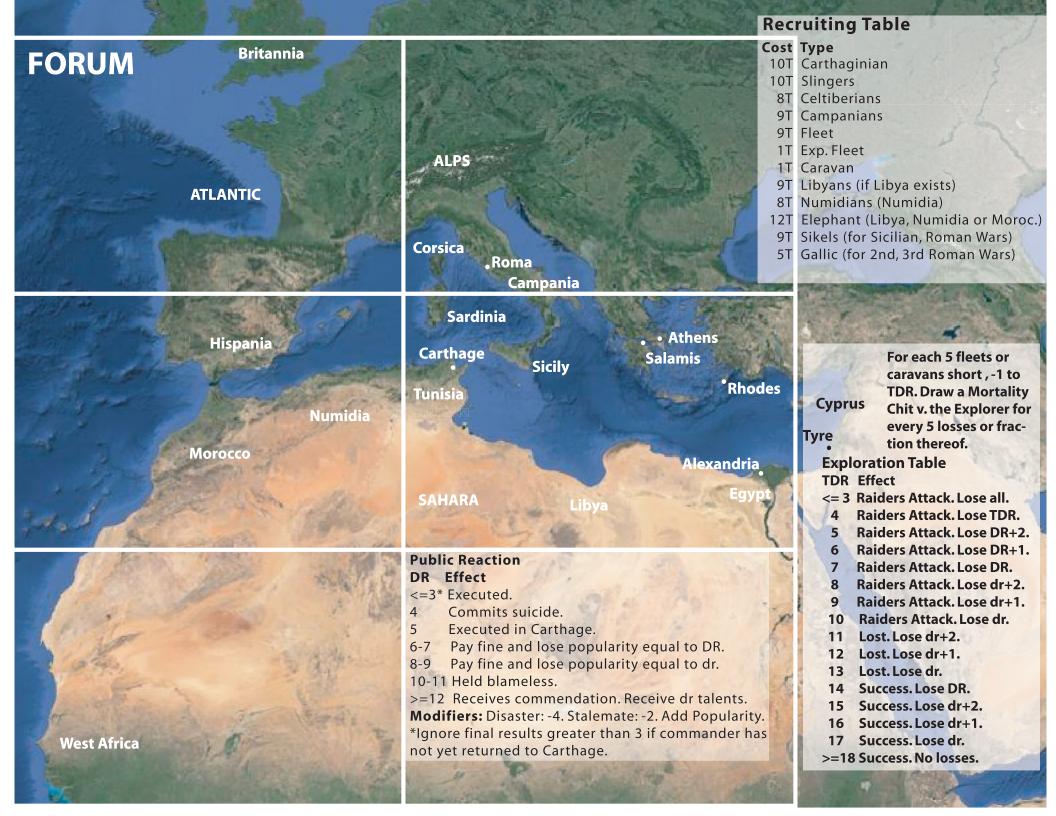

\*Make a dr for each warehouse. A 1-2 destroys.

\*\* Cost to purchase new units doubled on first occurrence, tripled on second, etc.

\*\*\* Tunisia, Sicily and Sardinia are the only safe provinces.